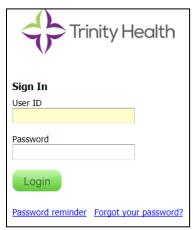

## THMA – New Colleague Orientation HealthStream

Then click on the link: Login now

Type in in your User ID and (New) Password:

• Your User ID is your 7 digit colleague ID number.

Click the Login button.