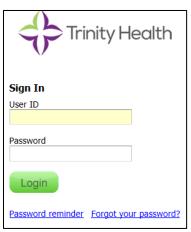

## THMA – New Colleague Orientation HealthStream

Click on the link www.healthstream.com/hlc/trinityhealth

Type in in your User ID and Password:

• Your User ID and Password is your 7 digit colleague ID number.

Click the Login button.

You will be redirected to change your password.

- Enter your current password.
- Enter new password.
- Confirm new password.

Click on the Submit button.