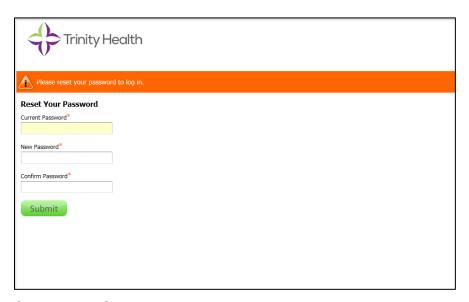

Click the Login button.

You will be redirected to change your password.

- Enter your current password.
- Enter new password.
- Confirm new password.

Click on the Submit button.