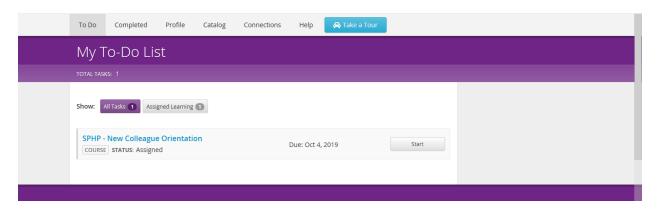

## THMA – New Colleague Orientation HealthStream

Click on the Start button for SPHP – New Colleague Orientation.

Complete the course.

Once completed, it will display in the Completed tab of HealthStream.