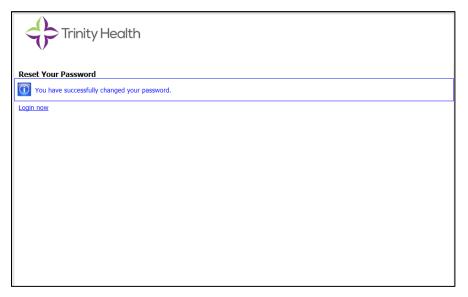

## THMA – New Colleague Orientation HealthStream

Then click on the link: Login now

Type in in your User ID and (New) Password:

• Your User ID is your 7 digit colleague ID number.

Click the Login button.